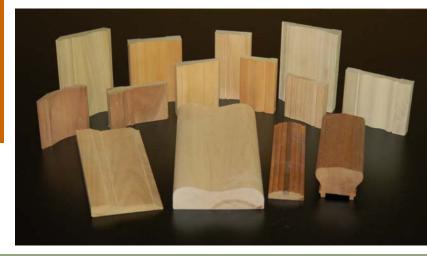

- High Tolerance Surfacing, 1 to 4 sides, using Knives or Abrasives for your specific surface quality requirements
- Straight-Line-Ripping and Re-Sawing to maximize stock yield and maintain consistency
- Precision Cut-To-Length with our CNC Feed Fence
- Profile Milling with stock profiles, or reproduction of your existing or custom profiles
- Pre-Assembly Wood Components and high-volume repetitive parts, such as Cabinet Door Stock
- Multi-axis CNC machining, utilizing MasterCam X5