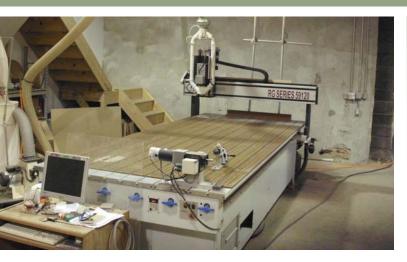

- High Tolerance Surfacing, 1 to 4 sides, using Knives or Abrasives for your specific surface quality requirements
- Straight-Line-Ripping and Re-Sawing to maximize stock yield and maintain consistency
- Precision Cut-To-Length with our CNC Feed Fence
- Profile Milling with stock profiles, or reproduction of your existing or custom profiles
- Pre-Assembly Wood Components and high-volume repetitive parts, such as Cabinet Door Stock
- Multi-axis CNC machining, utilizing MasterCam X5